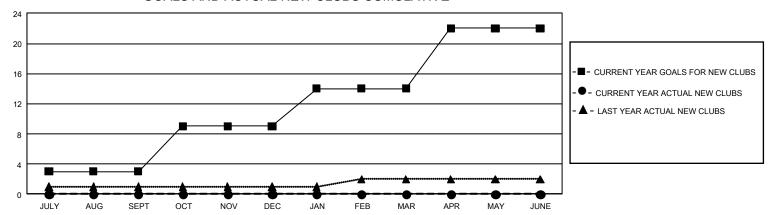

## GOALS AND ACTUAL NEW CLUBS CUMULATIVE

## GMT Constitutional Area 1, Group H

**GMT**: OPEN

REPORT DOES NOT INCLUDE CLUBS IN UNDISTRICTED AREAS.

| Clubs                                       |               |             |               | Members                                     |                        |                         |                                                    |  |
|---------------------------------------------|---------------|-------------|---------------|---------------------------------------------|------------------------|-------------------------|----------------------------------------------------|--|
| RESULTS FOR 2019-2020                       |               |             |               | RESULTS FOR 2019-2020                       |                        |                         |                                                    |  |
| QUARTER                                     | NEW CLUB GOAL | NEW CLUBS   | DROPPED CLUBS | QUARTER MEM                                 | BER GROWTH NET<br>GOAL | MEMBER GROWTH<br>ACTUAL | DROPPED<br>MEMBERS ACTUAL<br>(including transfers) |  |
| JULY/AUG/SEPT<br>OCT/NOV/DEC<br>JAN/FEB/MAR | 9<br>18<br>15 | 0<br>0<br>0 | 3<br>6<br>2   | JULY/AUG/SEPT<br>OCT/NOV/DEC<br>JAN/FEB/MAR | 588<br>669<br>648      | 256<br>228<br>205       | 320<br>420<br>224                                  |  |
| APR/MAY/JUNE                                | 24            | 0           | 0             | APR/MAY/JUNE                                | 693                    | 0                       | 0                                                  |  |