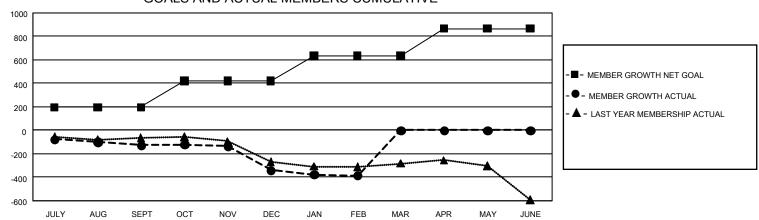

## GOALS AND ACTUAL MEMBERS CUMULATIVE

| DROPPED CLUBS: 11 |     | 207 CLUBS OF 416 ADDED 1 OR MORE | GENDER DISTRIBUTION             |                |       |
|-------------------|-----|----------------------------------|---------------------------------|----------------|-------|
|                   |     | NEW MEMBERS                      | MALE 6,379 (62.93%)             |                |       |
|                   |     |                                  | FEMALE                          | 3,758 (37.07%) |       |
| DROPPED MEMBERS   |     |                                  |                                 |                |       |
| DECEASED          | 110 | CLICK HERE FOR CUMULATIVE        | TOTAL FAMILY UNIT MEMBERS       |                | 2,520 |
| CLUB CANCELLED 18 |     | MEMBERSHIP DATA                  |                                 |                |       |
| OTHER             | 835 |                                  | FAMILY MEMBERS PAYING HALF DUES |                | 1,294 |
| TOTAL             | 963 |                                  |                                 |                |       |

## GMT Constitutional Area 1, Group H

**GMT**: OPEN

REPORT DOES NOT INCLUDE CLUBS IN UNDISTRICTED AREAS.

| Clubs                                       |               |             |               | Members                                     |                        |                         |                                                    |  |
|---------------------------------------------|---------------|-------------|---------------|---------------------------------------------|------------------------|-------------------------|----------------------------------------------------|--|
| RESULTS FOR 2019-2020                       |               |             |               | RESULTS FOR 2019-2020                       |                        |                         |                                                    |  |
| QUARTER                                     | NEW CLUB GOAL | NEW CLUBS   | DROPPED CLUBS | QUARTER MEM                                 | BER GROWTH NET<br>GOAL | MEMBER GROWTH<br>ACTUAL | DROPPED<br>MEMBERS ACTUAL<br>(including transfers) |  |
| JULY/AUG/SEPT<br>OCT/NOV/DEC<br>JAN/FEB/MAR | 9<br>18<br>15 | 0<br>0<br>0 | 3<br>6<br>2   | JULY/AUG/SEPT<br>OCT/NOV/DEC<br>JAN/FEB/MAR | 588<br>669<br>648      | 256<br>228<br>205       | 320<br>420<br>224                                  |  |
| APR/MAY/JUNE                                | 24            | 0           | 0             | APR/MAY/JUNE                                | 693                    | 0                       | 0                                                  |  |